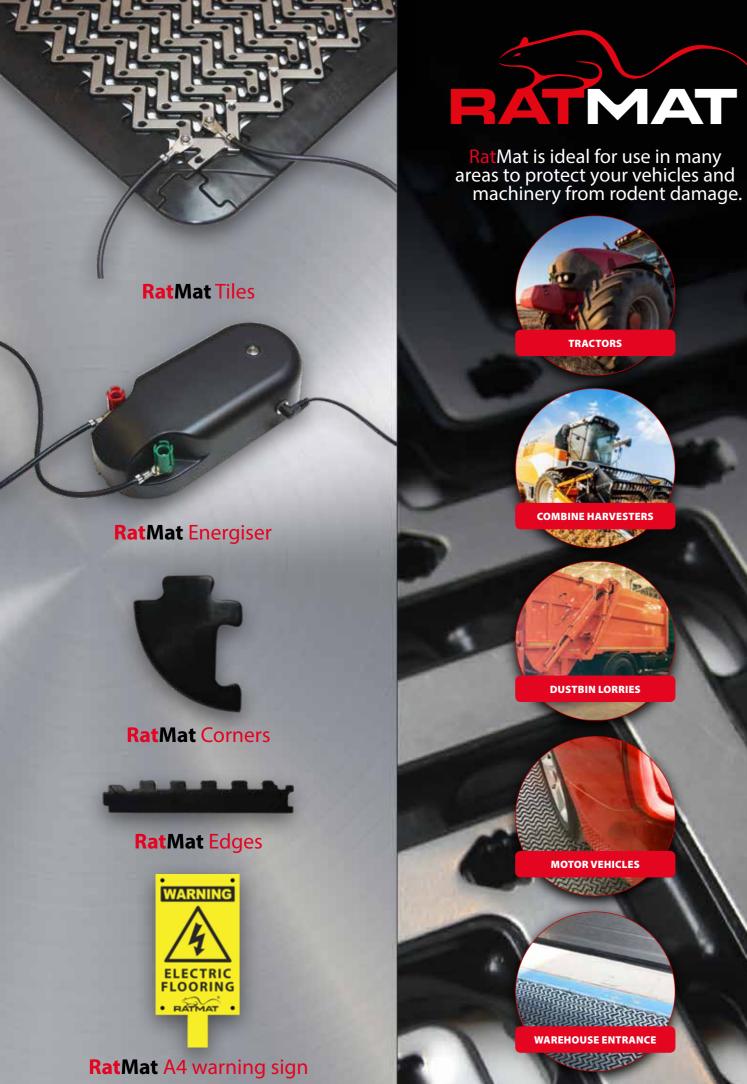

## RATMAT

RatMat is an innovative, humane and cost effective solution to protect property from rodents.

## RATMAT

Using the principles of an electric fence, the **RatMat** can be used as a long term solution to prevent rats and mice causing expensive damage to property such as motor vehicles.

The main safety feature of the RatMat is the low energy pulse it uses, which is effective in repelling small animals.

## Ask the experts today 0208 355 3443

- The RatMat is safe and easy to install
- Can be used indoors and outdoors on a hard surface. Concrete is ideal. Do not lay on a carpet, earth, underlay or gravel
- The RatMat is safe, scalable, transportable and doubles as a hard-wearing floor surface
- If you are driving vehicles onto the mat, screw the mat down to prevent slippage/damage
- The box is able to deliver a shock more than 25m from the source in ideal conditions
- The flooring can be swept, vacuumed and pressure washed
- RatMat can be used to protect machinery, cars, dust bin lorries and combine harvesters. Its can also be used as a barrier on the entrance of warehouses or as a barrier product for quarantining goods.

Each tile measures 310mm x 310mm.

WAREHOUSE ENTRANCE Correst of the