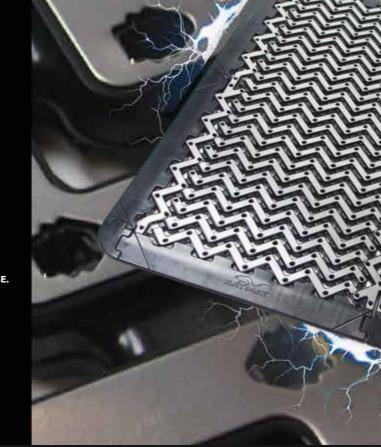

## RATMAT

Using the principles of an electric fence, the **RatMat** can be used as a long term solution to prevent rats and mice causing expensive damage to property such as motor vehicles.

The main safety feature of the RatMat is the low energy pulse it uses, which is effective in repelling small animals.

## Ask the experts today 0208 355 3443

- The RatMat is safe and easy to install
- Can be used indoors and outdoors on a hard surface. Concrete is ideal. Do not lay on a carpet, earth, underlay or gravel
- The RatMat is safe, scalable, transportable and doubles as a hard-wearing floor surface
- If you are driving vehicles onto the mat, screw the mat down to prevent slippage/damage
- The box is able to deliver a shock more than 25m from the source in ideal conditions
- The flooring can be swept, vacuumed and pressure washed
- RatMat can be used to protect machinery, cars, dust bin lorries and combine harvesters. Its can also be used as a barrier on the entrance of warehouses or as a barrier product for quarantining goods.